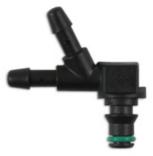

## Fuel Line Leak off Offset Quick Connector 4mm x 6mm

Our comprehensive range of popular fuel line leak off connectors offers a cost effective repair solution to damaged connectors on a common rail fuel system. We offer an assorted box which contains 'T' type, 'L' Type, Offset, Angled (90° & 102°) & Snap Lock (Delphi) connectors. Suitable for Bosch, Siemens & Delphi Injectors. Spring retaining clips available to order under Part No. 34054 & Part No. 34055. To be used with our overbraided tube Part No. 30944 3.2mm ID & Part No. 30938 3.5mm ID which are both supplied in 5 metre coils. Please use our semi rigid tubing Part No 30898 to make the perfect common rail repair. Tube is 6mm OD x 4mm ID on a 30 metre coil.

## Additional Information

- Fuel Line Quick Connector.
- Offset Fitting. 4mm x 6mm
- · Popular Common Rail Leak Off Connectors.
- O Ring is a Viton FKM Seal.
- Also available as part of an assorted box, Part No. 34039.